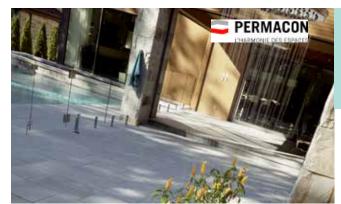

This product can be installed on pedestals for a rooftop application. It can safely withstand a load of up to 300 kg.