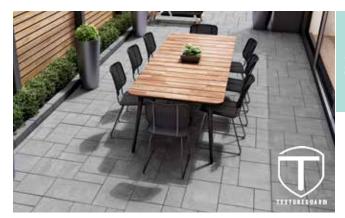

## Melville® 60 **Textureguard** Slab

Do not use vibrating plate

Redestrian - Designed to withstand pedestrian traffic

Techniseal 1 bag of sand covers approx. 155 ft<sup>2</sup>

## Melville® 60 Textureguard Slab

|  |                    | DIMENSION            | S (MM)  | DIMENSIONS (IN)        |  |  |
|--|--------------------|----------------------|---------|------------------------|--|--|
|  | A                  | 60 x 190 x           | 380     | 2 3/8 x 7 1/2 x 15     |  |  |
|  | В                  | 60 x 380 x           | 380     | 2 3/8 x 15 x 15        |  |  |
|  | С                  | 60 x 380 x 570       |         | 2 3/8 x 15 x 22 7/16   |  |  |
|  | Weight/unit (avg.) | 20 kg                |         | 44 lb                  |  |  |
|  | Area/layer (avg.)  | 1.08 m <sup>2</sup>  |         | 11.66 ft <sup>2</sup>  |  |  |
|  | Area/cube          | 10.80 m <sup>2</sup> | 10 Rows | 116.60 ft <sup>2</sup> |  |  |
|  | Weight/cube        | 1603 kg              |         | 3535 lb                |  |  |
|  | -                  |                      |         |                        |  |  |