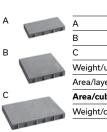

## Melville® 60 Textureguard Slab

|  |                    | DIMENSION            | S (MM)  | DIMENSIONS (IN)        |  |  |
|--|--------------------|----------------------|---------|------------------------|--|--|
|  | A                  | 60 x 190 x           | 380     | 2 3/8 x 7 1/2 x 15     |  |  |
|  | В                  | 60 x 380 x           | 380     | 2 3/8 x 15 x 15        |  |  |
|  | С                  | 60 x 380 x 570       |         | 2 3/8 x 15 x 22 7/16   |  |  |
|  | Weight/unit (avg.) | 20 kg                |         | 44 lb                  |  |  |
|  | Area/layer (avg.)  | 1.08 m <sup>2</sup>  |         | 11.66 ft <sup>2</sup>  |  |  |
|  | Area/cube          | 10.80 m <sup>2</sup> | 10 Rows | 116.60 ft <sup>2</sup> |  |  |
|  | Weight/cube        | 1603 kg              |         | 3535 lb                |  |  |
|  | -                  |                      |         |                        |  |  |