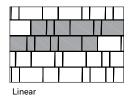

## LAYING PATTERNS

TECHNICAL INFORMATION

| Product                          | Standard   | Flexural Strength | Compressive<br>Strength | De-icing salts freeze-thaw durability                | Density | Absorption | Dimension Tolerance*                                                 |
|----------------------------------|------------|-------------------|-------------------------|------------------------------------------------------|---------|------------|----------------------------------------------------------------------|
| Melville 60<br>Textureguard Slab | CSA A231.1 | ±4.5 MPa          | N/A                     | 225 g/m² after 28 cycles<br>500 g/m² after 49 cycles | N/A     | N/A        | Length: -1.0 to +2.0 mm<br>Width: -1.0 to +2.0 mm<br>Height: ±3.0 mm |