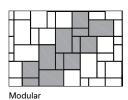

## LAYING PATTERNS

TECHNICAL INFORMATION

| Product                          | Standard   | Flexural Strength | Compressive<br>Strength | De-icing salts freeze-thaw durability                | Density | Absorption | Dimension Tolerance*                                                 |
|----------------------------------|------------|-------------------|-------------------------|------------------------------------------------------|---------|------------|----------------------------------------------------------------------|
| Melville 60<br>Textureguard Slab | CSA A231.1 | ±4.5 MPa          | N/A                     | 225 g/m² after 28 cycles<br>500 g/m² after 49 cycles | N/A     | N/A        | Length: -1.0 to +2.0 mm<br>Width: -1.0 to +2.0 mm<br>Height: ±3.0 mm |